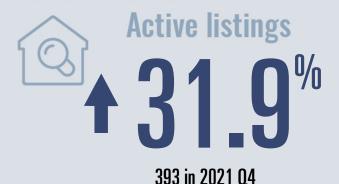

## Days on market

Days on market 24
Days to close 61
Total 85

7 days less than 2020 Q4

**Months of inventory** 

1.0

Compared to 0.7 in 2020 Q4