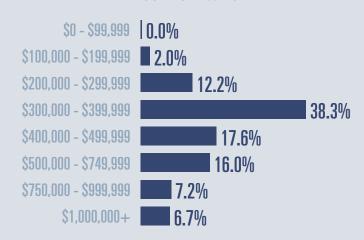

## **Price Distribution**

Median price \$390,000

**+27.9**<sup>16</sup>

Compared to same quarter last year

Closed sales

8.2 %
1.138 in 2021 04