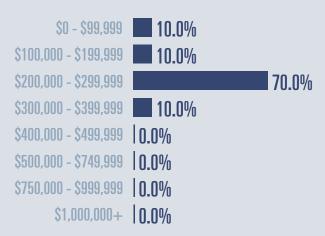

# Luling Housing Report

## **November 2021**



Median price \$220,000

**†29.9**<sup>1</sup>/<sub>1</sub>

**Compared to November 2020** 

#### **Price Distribution**





5 in November 2021



11 in November 2021



## Days on market

Days on market 49
Days to close 53

Total 102

56 days less than November 2020



### **Months of inventory**

0.8

Compared to 4.6 in November 2020

#### About the data used in this report

Data used in this report come from the Texas REALTOR® Data Relevance Project, a partnership among the Texas Association of REALTOR® and local REALTOR® associations throughout the state. Analysis is provided through a research agreement with the Real Estate Center at Texas A&M University.