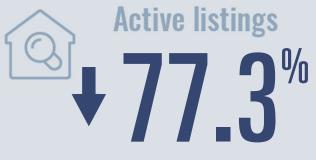

# Luling Housing Report

## **November 2021**



Median price \$220,000

**†29.9**<sup>1</sup>/<sub>1</sub>

**Compared to November 2020** 

#### **Price Distribution**





5 in November 2021



11 in November 2021



## Days on market

Days on market 49
Days to close 53

Total 102

56 days less than November 2020



### **Months of inventory**

0.8

Compared to 4.6 in November 2020

#### About the data used in this report

Data used in this report come from the Texas REALTOR® Data Relevance Project, a partnership among the Texas Association of REALTOR® and local REALTOR® associations throughout the state. Analysis is provided through a research agreement with the Real Estate Center at Texas A&M University.