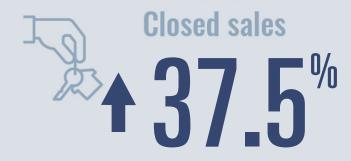

# Luling Housing Report

## **November 2021**



Median price \$220,000

**†29.9**<sup>1</sup>/<sub>1</sub>

**Compared to November 2020** 

#### **Price Distribution**





5 in November 2021



11 in November 2021



## Days on market

Days on market 49
Days to close 53

Total 102

56 days less than November 2020



### **Months of inventory**

0.8

Compared to 4.6 in November 2020

#### About the data used in this report

Data used in this report come from the Texas REALTOR® Data Relevance Project, a partnership among the Texas Association of REALTOR® and local REALTOR® associations throughout the state. Analysis is provided through a research agreement with the Real Estate Center at Texas A&M University.