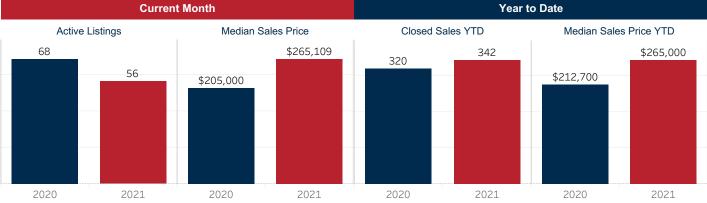

## November 2021 Market Snapshot **Caldwell County**

|                              |           |           |          | Year to Date |           |          |
|------------------------------|-----------|-----------|----------|--------------|-----------|----------|
|                              | 2020      | 2021      | % Change | 2020         | 2021      | % Change |
| Closed Sales                 | 35        | 37        | ▲ 5.7%   | 320          | 342       | ▲ 6.9%   |
| Median Sales Price           | \$205,000 | \$265,109 | ▲ 29.3%  | \$212,700    | \$265,000 | ▲ 24.6%  |
| Average Sales Price          | \$216,195 | \$324,960 | ▲ 50.3%  | \$238,236    | \$306,288 | ▲ 28.6%  |
| Ratio to Original List Price | 94.9%     | 99.2%     | ▲ 4.5%   | 95.0%        | 99.6%     | ▲ 4.8%   |
| Days On Market               | 62        | 46        | ▼ -25.8% | 75           | 44        | ▼-41.3%  |
| New Listings                 | 23        | 50        | ▲ 117.4% | 379          | 415       | ▲ 9.5%   |
| Under Contract               | 42        | 57        | ▲ 35.7%  | 44           | 45        | ▲ 2.3%   |
| Active Listings              | 68        | 56        | ▼ -17.7% | 81           | 38        | ▼-53.1%  |
| Months Inventory             | 2.4       | 1.8       | ▼ -25.6% | 2.4          | 1.8       | ▼-25.6%  |

**Current Month** 

© 2021 Texas Realtors®. All rights reserved.