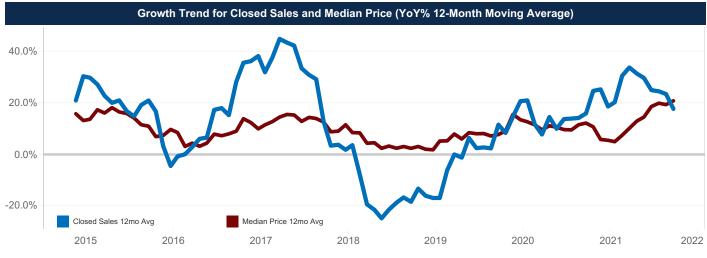

12,700    | \$265,000 | ▲ 24.6%  |
| Average Sales Price          | \$216,195 | \$324,960 | ▲ 50.3%  | \$238,236    | \$306,288 | ▲ 28.6%  |
| Ratio to Original List Price | 94.9%     | 99.2%     | ▲ 4.5%   | 95.0%        | 99.6%     | ▲ 4.8%   |
| Days On Market               | 62        | 46        | ▼ -25.8% | 75           | 44        | ▼-41.3%  |
| New Listings                 | 23        | 50        | ▲ 117.4% | 379          | 415       | ▲ 9.5%   |
| Under Contract               | 42        | 57        | ▲ 35.7%  | 44           | 45        | ▲ 2.3%   |
| Active Listings              | 68        | 56        | ▼ -17.7% | 81           | 38        | ▼-53.1%  |
| Months Inventory             | 2.4       | 1.8       | ▼ -25.6% | 2.4          | 1.8       | ▼-25.6%  |

**Current Month** 





© 2021 Texas Realtors®. All rights reserved.