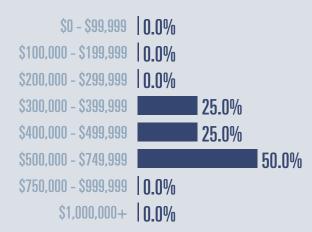

#### **Price Distribution**

**Active listings** 

**266.7**%

11 in October 2021

**Closed sales** 

**42.9**<sup>1</sup>/<sub>1</sub>

4 in October 2021