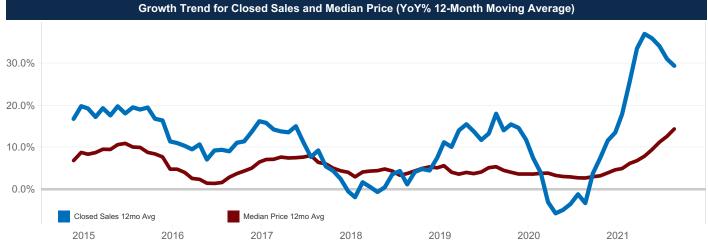

|
| Average Sales Price          | \$287,847 | \$357,360 | ▲ 24.2%  | \$269,028    | \$316,759 | <b>1</b> 7.7%  |
| Ratio to Original List Price | 97.5%     | 100.1%    | ▲ 2.7%   | 96.7%        | 100.6%    | ▲ 4.0%         |
| Days On Market               | 50        | 27        | ▼ -46.0% | 60           | 35        | ▼-41.7%        |
| New Listings                 | 413       | 381       | ▼ -7.8%  | 3,650        | 4,077     | <b>▲</b> 11.7% |
| Under Contract               | 496       | 486       | ▼ -2.0%  | 403          | 455       | <b>▲</b> 12.9% |
| Active Listings              | 617       | 614       | ▼ -0.5%  | 704          | 479       | ▼-32.0%        |
| Months Inventory             | 2.2       | 1.7       | ▼ -20.0% | 2.2          | 1.7       | ▼-20.0%        |











© 2021 Texas Realtors<sup>®</sup>. All rights reserved.