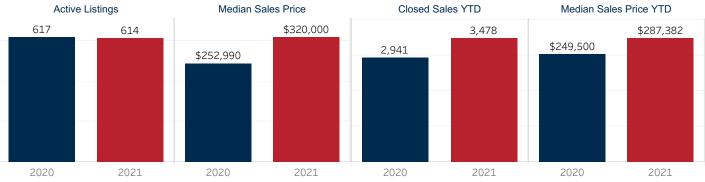

## October 2021 Market Snapshot **Guadalupe County**

|                              |           |           |          | Year to Date |           |                |
|------------------------------|-----------|-----------|----------|--------------|-----------|----------------|
|                              | 2020      | 2021      | % Change | 2020         | 2021      | % Change       |
| Closed Sales                 | 329       | 308       | ▼ -6.4%  | 2,941        | 3,478     | ▲ 18.3%        |
| Median Sales Price           | \$252,990 | \$320,000 | ▲ 26.5%  | \$249,500    | \$287,382 | ▲ 15.2%        |
| Average Sales Price          | \$287,847 | \$357,360 | ▲ 24.2%  | \$269,028    | \$316,759 | <b>1</b> 7.7%  |
| Ratio to Original List Price | 97.5%     | 100.1%    | ▲ 2.7%   | 96.7%        | 100.6%    | ▲ 4.0%         |
| Days On Market               | 50        | 27        | ▼ -46.0% | 60           | 35        | ▼-41.7%        |
| New Listings                 | 413       | 381       | ▼ -7.8%  | 3,650        | 4,077     | <b>▲</b> 11.7% |
| Under Contract               | 496       | 486       | ▼ -2.0%  | 403          | 455       | <b>▲</b> 12.9% |
| Active Listings              | 617       | 614       | ▼ -0.5%  | 704          | 479       | ▼-32.0%        |
| Months Inventory             | 2.2       | 1.7       | ▼ -20.0% | 2.2          | 1.7       | ▼-20.0%        |