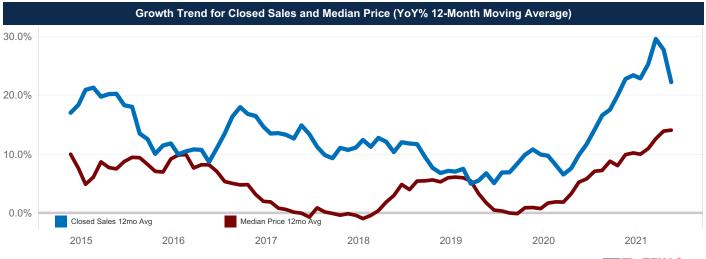

ge Sales Price          | \$373,727 | \$483,893 | ▲ 29.5%        | \$353,136    | \$433,857 | ▲ 22.9%  |
| Ratio to Original List Price | 96.9%     | 101.2%    | <b>▲</b> 4.5%  | 96.4%        | 100.1%    | ▲ 3.8%   |
| Days On Market               | 72        | 28        | ▼ -61.1%       | 76           | 47        | ▼-38.2%  |
| New Listings                 | 474       | 559       | <b>▲</b> 17.9% | 3,141        | 2,839     | ▼-9.6%   |
| Under Contract               | 620       | 487       | ▼ -21.5%       | 503          | 536       | ▲ 6.6%   |
| Active Listings              | 919       | 580       | ▼ -36.9%       | 1,106        | 441       | ▼-60.1%  |
| Months Inventory             | 2.8       | 1.5       | ▼ -46.5%       | 2.8          | 1.5       | ▼-46.5%  |

**Current Month** 





© 2021 Texas Realtors<sup>®</sup>. All rights reserved.