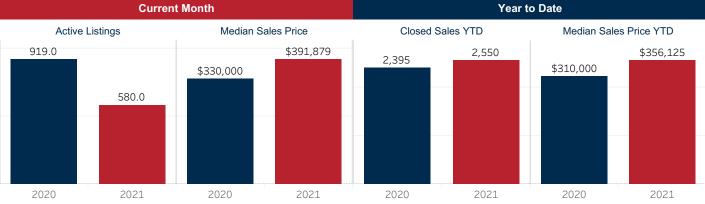

## July 2021 Market Snapshot **Comal County**

|                              |           |           |                | Year to Date |           |          |
|------------------------------|-----------|-----------|----------------|--------------|-----------|----------|
|                              | 2020      | 2021      | % Change       | 2020         | 2021      | % Change |
| Closed Sales                 | 552       | 430       | ▼ -22.1%       | 2,395        | 2,550     | ▲ 6.5%   |
| Median Sales Price           | \$330,000 | \$391,879 | <b>▲</b> 18.8% | \$310,000    | \$356,125 | ▲ 14.9%  |
| Average Sales Price          | \$373,727 | \$483,893 | ▲ 29.5%        | \$353,136    | \$433,857 | ▲ 22.9%  |
| Ratio to Original List Price | 96.9%     | 101.2%    | <b>▲</b> 4.5%  | 96.4%        | 100.1%    | ▲ 3.8%   |
| Days On Market               | 72        | 28        | ▼ -61.1%       | 76           | 47        | ▼-38.2%  |
| New Listings                 | 474       | 559       | <b>▲</b> 17.9% | 3,141        | 2,839     | ▼-9.6%   |
| Under Contract               | 620       | 487       | ▼ -21.5%       | 503          | 536       | ▲ 6.6%   |
| Active Listings              | 919       | 580       | ▼ -36.9%       | 1,106        | 441       | ▼-60.1%  |
| Months Inventory             | 2.8       | 1.5       | ▼ -46.5%       | 2.8          | 1.5       | ▼-46.5%  |

**Current Month** 

© 2021 Texas Realtors<sup>®</sup>. All rights reserved.