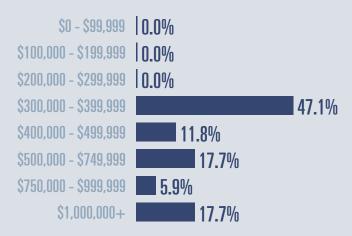

## Bulverde Housing Report

**July 2021** 



Median price

\$415,000

**+35.6**<sup>%</sup>

Compared to July 2020

## **Price Distribution**





Closed sales 52.8%



## Days on market

Days on market 83
Days to close 68

Total 151

52 days more than July 2020



**Months of inventory** 

17 in July 2021

0.8

Compared to 6.1 in July 2020

## About the data used in this report

Data used in this report come from the Texas REALTOR® Data Relevance Project, a partnership among the Texas Association of REALTOR® and local REALTOR® associations throughout the state. Analysis is provided through a research agreement with the Real Estate Center at Texas A&M University.