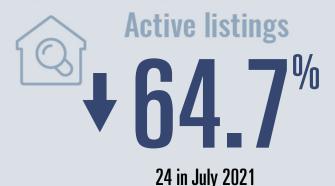

## Days on market

Days on market 83
Days to close 68

Total 151

52 days more than July 2020

**Months of inventory** 

17 in July 2021

0.8

Compared to 6.1 in July 2020