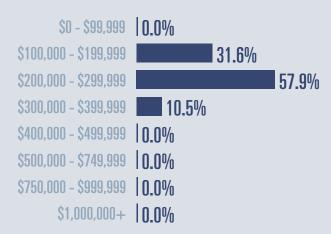

## **Price Distribution**

Median price \$219,600

**† 25.5**<sup>%</sup>

Compared to same quarter last year

8 in 2021 Q2