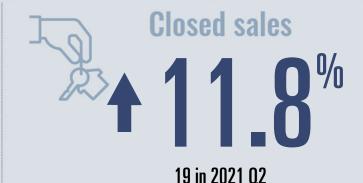

## Luling Housing Report

2021 02

## **Price Distribution**



Median price \$219,600

**† 25.5**<sup>%</sup>

Compared to same quarter last year





8 in 2021 Q2





## Days on market

Days on market 37
Days to close 33

Total 70

89 days less than 2020 Q2



**Months of inventory** 

1.4

**Compared to 3.1 in 2020 Q2** 

## About the data used in this report

Data used in this report come from the Texas REALTOR® Data Relevance Project, a partnership among the Texas Association of REALTOR® and local REALTOR® associations throughout the state. Analysis is provided through a research agreement with the Real Estate Center at Texas A&M University.