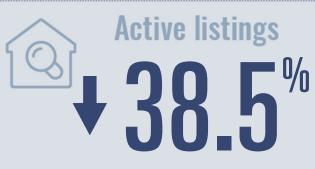

## Luling Housing Report

2021 02

## **Price Distribution**



Median price \$219,600

**† 25.5**<sup>%</sup>

Compared to same quarter last year





8 in 2021 Q2





## Days on market

Days on market 37
Days to close 33

Total 70

89 days less than 2020 Q2



**Months of inventory** 

1.4

**Compared to 3.1 in 2020 Q2** 

## About the data used in this report

Data used in this report come from the Texas REALTOR® Data Relevance Project, a partnership among the Texas Association of REALTOR® and local REALTOR® associations throughout the state. Analysis is provided through a research agreement with the Real Estate Center at Texas A&M University.