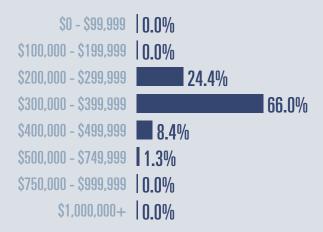

# Kyle Housing Report

2021 02

# Medi

Median price

\$328,908

**+38.5**<sup>%</sup>

Compared to same quarter last year

#### **Price Distribution**





Closed sales
122<sup>%</sup>



### Days on market

Days on market 12
Days to close 38

ays to close St

Total 50

30 days less than 2020 Q2



### **Months of inventory**

245 in 2021 02

0.3

**Compared to 0.8 in 2020 Q2** 

#### About the data used in this report

Data used in this report come from the Texas REALTOR® Data Relevance Project, a partnership among the Texas Association of REALTOR® and local REALTOR® associations throughout the state. Analysis is provided through a research agreement with the Real Estate Center at Texas A&M University.