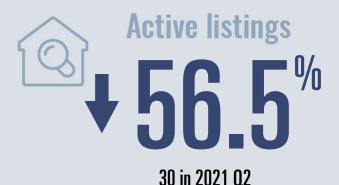

# Kyle Housing Report

2021 02

# Medi

Median price

\$328,908

**+38.5**<sup>%</sup>

Compared to same quarter last year

#### **Price Distribution**





Closed sales
122<sup>%</sup>



### Days on market

Days on market 12
Days to close 38

ays to close St

Total 50

30 days less than 2020 Q2



### **Months of inventory**

245 in 2021 02

0.3

**Compared to 0.8 in 2020 Q2** 

#### About the data used in this report

Data used in this report come from the Texas REALTOR® Data Relevance Project, a partnership among the Texas Association of REALTOR® and local REALTOR® associations throughout the state. Analysis is provided through a research agreement with the Real Estate Center at Texas A&M University.