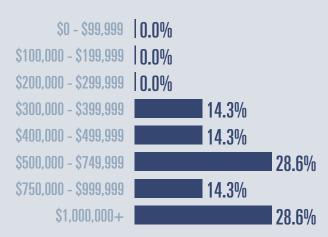

## **Price Distribution**

**Active listings** 

**75**%

5 in May 2021

**Closed sales** 

**75**%

7 in May 2021