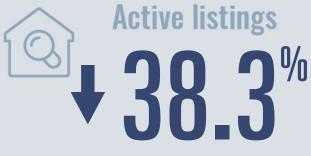

# Guadalupe County Housing Report

## May 2021



Median price \$280,000

**112.3**<sup>1</sup>

**Compared to May 2020** 

#### **Price Distribution**





439 in May 2021



377 in May 2021



#### Days on market

Days on market 33
Days to close 59
Total 92

6 days less than May 2020



### **Months of inventory**

1.3

Compared to 2.6 in May 2020

#### About the data used in this report

Data used in this report come from the Texas REALTOR® Data Relevance Project, a partnership among the Texas Association of REALTOR® and local REALTOR® associations throughout the state. Analysis is provided through a research agreement with the Real Estate Center at Texas A&M University.