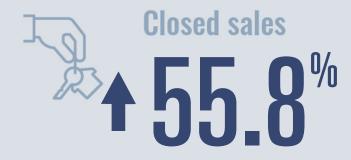

# Guadalupe County Housing Report

## May 2021



Median price \$280,000

**112.3**<sup>1</sup>

**Compared to May 2020** 

#### **Price Distribution**





439 in May 2021



377 in May 2021



#### Days on market

Days on market 33
Days to close 59
Total 92

6 days less than May 2020



### **Months of inventory**

1.3

Compared to 2.6 in May 2020

#### About the data used in this report

Data used in this report come from the Texas REALTOR® Data Relevance Project, a partnership among the Texas Association of REALTOR® and local REALTOR® associations throughout the state. Analysis is provided through a research agreement with the Real Estate Center at Texas A&M University.