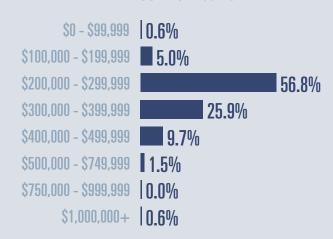

# Guadalupe County Housing Report

## May 2021



Median price \$280,000

**112.3**<sup>1</sup>

**Compared to May 2020** 

#### **Price Distribution**





439 in May 2021



377 in May 2021



#### Days on market

Days on market 33
Days to close 59
Total 92

6 days less than May 2020



### **Months of inventory**

1.3

Compared to 2.6 in May 2020

#### About the data used in this report

Data used in this report come from the Texas REALTOR® Data Relevance Project, a partnership among the Texas Association of REALTOR® and local REALTOR® associations throughout the state. Analysis is provided through a research agreement with the Real Estate Center at Texas A&M University.