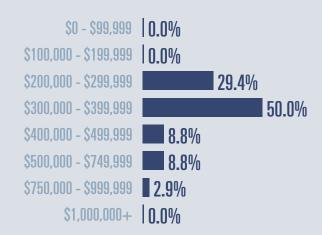

## **Price Distribution**

18 in May 2021

Months of inventory

0.6

35 in May 2021

Compared to 10.6 in May 2020