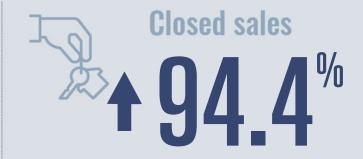

## **Price Distribution**

18 in May 2021

Months of inventory

0.6

35 in May 2021

Compared to 10.6 in May 2020