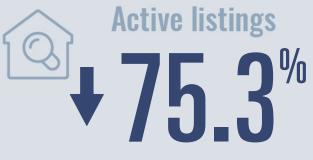

## **Price Distribution**

18 in May 2021

Months of inventory

0.6

35 in May 2021

Compared to 10.6 in May 2020