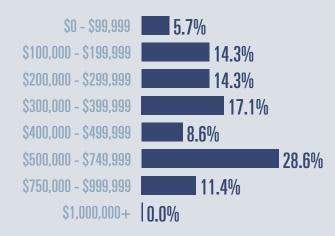

# Spring Branch Housing Report

**April 2021** 



Median price

\$365,000

**†25.9**<sup>%</sup>

**Compared to April 2020** 

### **Price Distribution**





50 in April 2021





# Days on market

Days on market 28
Days to close 41

Total 69

44 days less than April 2020



## **Months of inventory**

39 in April 2021

1.0

Compared to 4.3 in April 2020

### About the data used in this report

Data used in this report come from the Texas REALTOR® Data Relevance Project, a partnership among the Texas Association of REALTOR® and local REALTOR® associations throughout the state. Analysis is provided through a research agreement with the Real Estate Center at Texas A&M University.