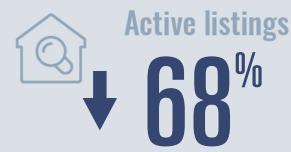

# Spring Branch Housing Report

**April 2021** 

Median price

\$365,000

**†25.9**<sup>%</sup>

**Compared to April 2020** 