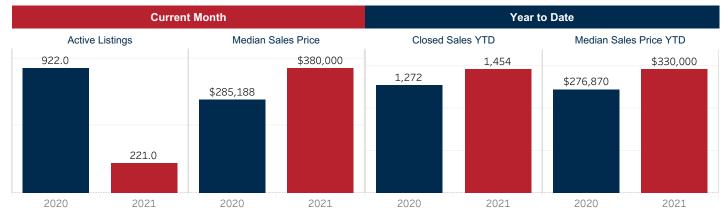

## Year to Date

April

|                              | 2020      | 2021      | % Change | 2020      | 2021      | % Change       |
|------------------------------|-----------|-----------|----------|-----------|-----------|----------------|
| Closed Sales                 | 380       | 416       | ▲ 9.5%   | 1,272     | 1,454     | <b>▲</b> 14.3% |
| Median Sales Price           | \$285,188 | \$380,000 | ▲ 33.3%  | \$276,870 | \$330,000 | ▲ 19.2%        |
| Average Sales Price          | \$346,152 | \$514,964 | ▲ 48.8%  | \$353,655 | \$447,402 | ▲ 26.5%        |
| Ratio to Original List Price | 97.9%     | 107.7%    | ▲ 10.0%  | 97.3%     | 104.5%    | ▲ 7.3%         |
| Days On Market               | 60        | 19        | ▼ -68.3% | 73        | 31        | ▼-57.5%        |
| New Listings                 | 463       | 559       | ▲ 20.7%  | 1,731     | 1,803     | ▲ 4.2%         |
| Under Contract               | 494       | 876       | ▲ 77.3%  | 509       | 690       | ▲ 35.6%        |
| Active Listings              | 922       | 221       | ▼ -76.0% | 836       | 180       | ▼-78.5%        |
| Months Inventory             | 2.7       | 0.5       | ▼ -80.3% | 2.7       | 0.5       | ▼-80.3%        |