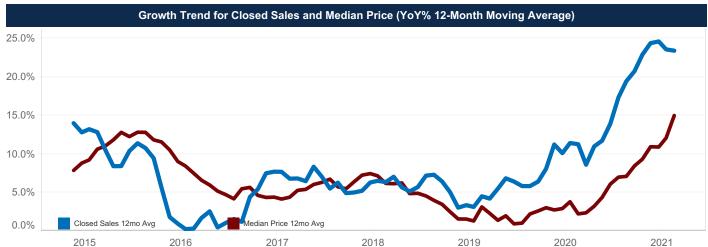

70 | \$330,000 | ▲ 19.2%        |
| Average Sales Price          | \$346,152 | \$514,964 | ▲ 48.8%  | \$353,655 | \$447,402 | ▲ 26.5%        |
| Ratio to Original List Price | 97.9%     | 107.7%    | ▲ 10.0%  | 97.3%     | 104.5%    | ▲ 7.3%         |
| Days On Market               | 60        | 19        | ▼ -68.3% | 73        | 31        | ▼-57.5%        |
| New Listings                 | 463       | 559       | ▲ 20.7%  | 1,731     | 1,803     | ▲ 4.2%         |
| Under Contract               | 494       | 876       | ▲ 77.3%  | 509       | 690       | ▲ 35.6%        |
| Active Listings              | 922       | 221       | ▼ -76.0% | 836       | 180       | ▼-78.5%        |
| Months Inventory             | 2.7       | 0.5       | ▼ -80.3% | 2.7       | 0.5       | ▼-80.3%        |