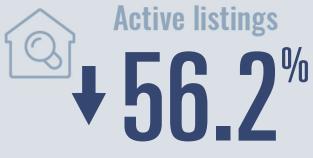

# Guadalupe County Housing Report

## **April 2021**



Median price

\$277,000

**+15.4**<sup>%</sup>

**Compared to April 2020** 

#### **Price Distribution**





336 in April 2021



380 in April 2021



### Days on market

Days on market 38
Days to close 44

Total 82

23 days less than April 2020



**Months of inventory** 

1.0

Compared to 2.7 in April 2020

#### About the data used in this report

Data used in this report come from the Texas REALTOR® Data Relevance Project, a partnership among the Texas Association of REALTOR® and local REALTOR® associations throughout the state. Analysis is provided through a research agreement with the Real Estate Center at Texas A&M University.