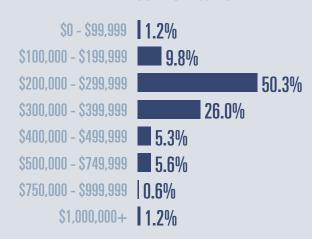

# Guadalupe County Housing Report

## **April 2021**



Median price

\$277,000

**+15.4**<sup>%</sup>

**Compared to April 2020** 

#### **Price Distribution**





336 in April 2021



380 in April 2021



### Days on market

Days on market 38
Days to close 44

Total 82

23 days less than April 2020



**Months of inventory** 

1.0

Compared to 2.7 in April 2020

#### About the data used in this report

Data used in this report come from the Texas REALTOR® Data Relevance Project, a partnership among the Texas Association of REALTOR® and local REALTOR® associations throughout the state. Analysis is provided through a research agreement with the Real Estate Center at Texas A&M University.