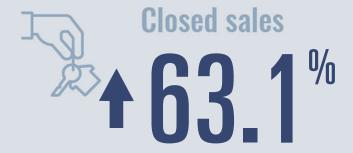

# Guadalupe County Housing Report

## **April 2021**



Median price

\$277,000

**+15.4**<sup>%</sup>

**Compared to April 2020** 

#### **Price Distribution**





336 in April 2021



380 in April 2021



### Days on market

Days on market 38
Days to close 44

Total 82

23 days less than April 2020



**Months of inventory** 

1.0

Compared to 2.7 in April 2020

#### About the data used in this report

Data used in this report come from the Texas REALTOR® Data Relevance Project, a partnership among the Texas Association of REALTOR® and local REALTOR® associations throughout the state. Analysis is provided through a research agreement with the Real Estate Center at Texas A&M University.