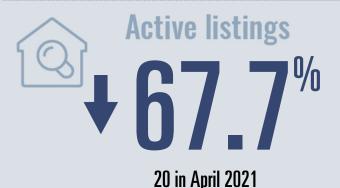

## Bulverde Housing Report

**April 2021** 



Median price

\$280,249

**+25.7**<sup>™</sup>

**Compared to April 2020** 

## **Price Distribution**









## Days on market

Days on market 32
Days to close 55
Total 87

28 days more than April 2020



**Months of inventory** 

0.7

Compared to 10.2 in April 2020

## About the data used in this report

Data used in this report come from the Texas REALTOR® Data Relevance Project, a partnership among the Texas Association of REALTOR® and local REALTOR® associations throughout the state. Analysis is provided through a research agreement with the Real Estate Center at Texas A&M University.