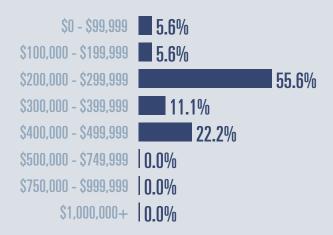

## Bulverde Housing Report

**April 2021** 



Median price

\$280,249

**+25.7**<sup>™</sup>

**Compared to April 2020** 

## **Price Distribution**









## Days on market

Days on market 32
Days to close 55
Total 87

28 days more than April 2020



**Months of inventory** 

0.7

Compared to 10.2 in April 2020

## About the data used in this report

Data used in this report come from the Texas REALTOR® Data Relevance Project, a partnership among the Texas Association of REALTOR® and local REALTOR® associations throughout the state. Analysis is provided through a research agreement with the Real Estate Center at Texas A&M University.