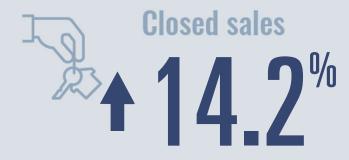

# Guadalupe County Housing Report

## February 2021



Median price \$261,990

**11** <sup>%</sup>

**Compared to February 2020** 

#### **Price Distribution**





**418 in February 2021** 



233 in February 2021



### Days on market

Days on market 48
Days to close 41
Total 89

31 days less than February 2020



**Months of inventory** 

1.3

Compared to 2.7 in February 2020

#### About the data used in this report

Data used in this report come from the Texas REALTOR® Data Relevance Project, a partnership among the Texas Association of REALTOR® and local REALTOR® associations throughout the state. Analysis is provided through a research agreement with the Real Estate Center at Texas A&M University.