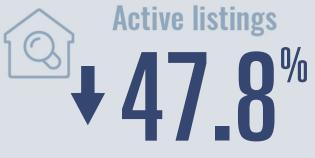

# Guadalupe County Housing Report

## February 2021



Median price \$261,990

**11** <sup>%</sup>

**Compared to February 2020** 

#### **Price Distribution**





**418 in February 2021** 



233 in February 2021



### Days on market

Days on market 48
Days to close 41
Total 89

31 days less than February 2020



**Months of inventory** 

1.3

Compared to 2.7 in February 2020

#### About the data used in this report

Data used in this report come from the Texas REALTOR® Data Relevance Project, a partnership among the Texas Association of REALTOR® and local REALTOR® associations throughout the state. Analysis is provided through a research agreement with the Real Estate Center at Texas A&M University.