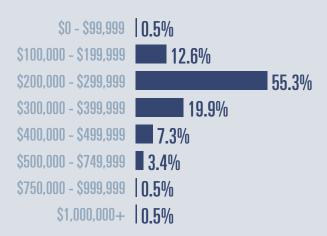

# Guadalupe County Housing Report

## February 2021



Median price \$261,990

**11** <sup>%</sup>

**Compared to February 2020** 

#### **Price Distribution**





**418 in February 2021** 



233 in February 2021



### Days on market

Days on market 48
Days to close 41
Total 89

31 days less than February 2020



**Months of inventory** 

1.3

Compared to 2.7 in February 2020

#### About the data used in this report

Data used in this report come from the Texas REALTOR® Data Relevance Project, a partnership among the Texas Association of REALTOR® and local REALTOR® associations throughout the state. Analysis is provided through a research agreement with the Real Estate Center at Texas A&M University.