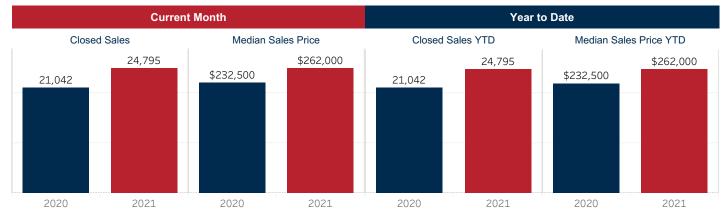

## Year to Date

|                              | 2020      | 2021      | % Change | 2020      | 2021      | % Change |
|------------------------------|-----------|-----------|----------|-----------|-----------|----------|
| Closed Sales                 | 21,042    | 24,795    | ▲ 17.8%  | 21,042    | 24,795    | ▲ 17.8%  |
| Median Sales Price           | \$232,500 | \$262,000 | ▲ 12.7%  | \$232,500 | \$262,000 | ▲ 12.7%  |
| Average Sales Price          | \$277,999 | \$322,257 | ▲ 15.9%  | \$277,999 | \$322,257 | ▲ 15.9%  |
| Ratio to Original List Price | 95.0%     | 97.6%     | ▲ 2.8%   | 95.0%     | 97.6%     | ▲ 2.8%   |
| Days On Market               | 68        | 48        | ▼ -29.4% | 68        | 48        | ▼-29.4%  |
| New Listings                 | 40,568    | 34,616    | ▼ -14.7% | 40,568    | 34,616    | ▼ -14.7% |
| Under Contract               | 28,317    | 39,770    | ▲ 40.5%  | 28,317    | 39,770    | ▲ 40.5%  |
| Active Listing Count         | 91,399    | 51,702    | ▼ -43.4% | 91,399    | 51,702    | ▼-43.4%  |
| Months Inventory             | 3.0       | 1.6       | ▼ -48.4% | 3.0       | 1.6       | ▼-48.4%  |