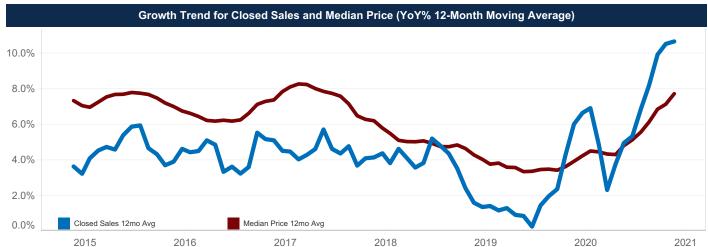

| \$232,500 | \$262,000 | ▲ 12.7%  | \$232,500 | \$262,000 | ▲ 12.7%  |
| Average Sales Price          | \$277,999 | \$322,257 | ▲ 15.9%  | \$277,999 | \$322,257 | ▲ 15.9%  |
| Ratio to Original List Price | 95.0%     | 97.6%     | ▲ 2.8%   | 95.0%     | 97.6%     | ▲ 2.8%   |
| Days On Market               | 68        | 48        | ▼ -29.4% | 68        | 48        | ▼-29.4%  |
| New Listings                 | 40,568    | 34,616    | ▼ -14.7% | 40,568    | 34,616    | ▼ -14.7% |
| Under Contract               | 28,317    | 39,770    | ▲ 40.5%  | 28,317    | 39,770    | ▲ 40.5%  |
| Active Listing Count         | 91,399    | 51,702    | ▼ -43.4% | 91,399    | 51,702    | ▼-43.4%  |
| Months Inventory             | 3.0       | 1.6       | ▼ -48.4% | 3.0       | 1.6       | ▼-48.4%  |