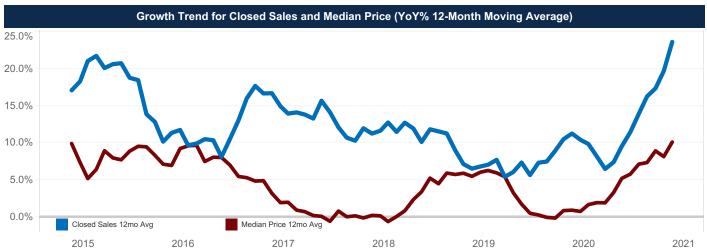

50 | \$335,000 | <b>▲</b> 21.8% |
| Average Sales Price          | \$324,280 | \$386,392 | ▲ 19.2%  | \$324,280 | \$386,392 | ▲ 19.2%        |
| Ratio to Original List Price | 95.5%     | 97.6%     | ▲ 2.2%   | 95.5%     | 97.6%     | ▲ 2.2%         |
| Days On Market               | 79        | 68        | ▼ -13.9% | 79        | 68        | ▼-13.9%        |
| New Listings                 | 387       | 343       | ▼ -11.4% | 387       | 343       | ▼-11.4%        |
| Under Contract               | 327       | 572       | ▲ 74.9%  | 327       | 572       | <b>▲</b> 74.9% |
| Active Listing Count         | 1,137     | 521       | ▼ -54.2% | 1,137     | 521       | ▼-54.2%        |
| Months Inventory             | 3.6       | 1.4       | ▼ -62.5% | 3.6       | 1.4       | ▼-62.5%        |