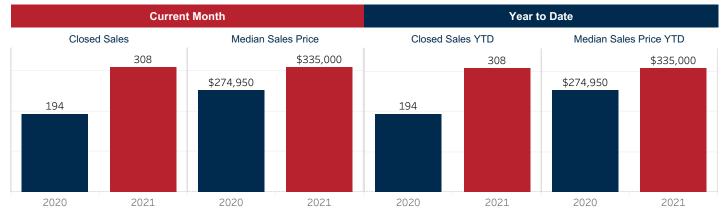

## **Year to Date**

January

|                              | 2020      | 2021      | % Change | 2020      | 2021      | % Change       |
|------------------------------|-----------|-----------|----------|-----------|-----------|----------------|
| Closed Sales                 | 194       | 308       | ▲ 58.8%  | 194       | 308       | ▲ 58.8%        |
| Median Sales Price           | \$274,950 | \$335,000 | ▲ 21.8%  | \$274,950 | \$335,000 | <b>▲</b> 21.8% |
| Average Sales Price          | \$324,280 | \$386,392 | ▲ 19.2%  | \$324,280 | \$386,392 | ▲ 19.2%        |
| Ratio to Original List Price | 95.5%     | 97.6%     | ▲ 2.2%   | 95.5%     | 97.6%     | ▲ 2.2%         |
| Days On Market               | 79        | 68        | ▼ -13.9% | 79        | 68        | ▼-13.9%        |
| New Listings                 | 387       | 343       | ▼ -11.4% | 387       | 343       | ▼-11.4%        |
| Under Contract               | 327       | 572       | ▲ 74.9%  | 327       | 572       | <b>▲</b> 74.9% |
| Active Listing Count         | 1,137     | 521       | ▼ -54.2% | 1,137     | 521       | ▼-54.2%        |
| Months Inventory             | 3.6       | 1.4       | ▼ -62.5% | 3.6       | 1.4       | ▼-62.5%        |