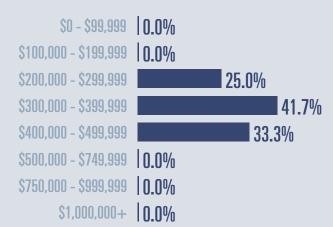

## **Price Distribution**

Median price \$335,000

**49.3**%

Compared to July 2022

**Active listings** 

30%

39 in July 2023