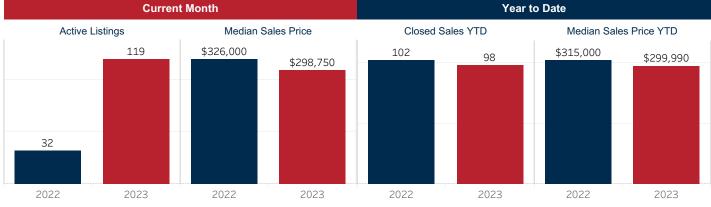

## March 2023 Market Snapshot **Caldwell County**

|                              |           |           |          | Year to Date |           |          |
|------------------------------|-----------|-----------|----------|--------------|-----------|----------|
|                              | 2022      | 2023      | % Change | 2022         | 2023      | % Change |
| Closed Sales                 | 42        | 40        | ▼ -4.8%  | 102          | 98        | ▼-3.9%   |
| Median Sales Price           | \$326,000 | \$298,750 | ▼ -8.4%  | \$315,000    | \$299,990 | ▼-4.8%   |
| Average Sales Price          | \$393,431 | \$328,232 | ▼ -16.6% | \$364,619    | \$316,651 | ▼-13.2%  |
| Ratio to Original List Price | 98.9%     | 91.6%     | ▼ -7.3%  | 99.6%        | 92.9%     | ▼-6.7%   |
| Days On Market               | 30        | 57        | ▲ 90.0%  | 26           | 60        | ▲ 130.8% |
| New Listings                 | 77        | 59        | ▼ -23.4% | 185          | 177       | ▼-4.3%   |
| Under Contract               | 89        | 77        | ▼ -13.5% | 78           | 62        | ▼-20.5%  |
| Active Listings              | 32        | 119       | ▲ 271.9% | 30           | 122       | ▲ 306.7% |
| Months Inventory             | 1.0       | 2.8       | ▲ 191.2% | 1.0          | 2.8       | ▲ 191.2% |

**Current Month** 