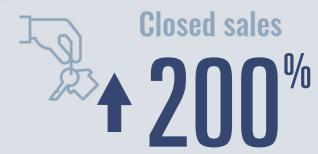

# Selma Housing Report

## February 2023



Median price \$319,900

**+11.7**<sup>%</sup>

**Compared to February 2022** 

#### **Price Distribution**





33 in February 2023



12 in February 2023



### Days on market

Days on market 38
Days to close 43
Total 81

29 days more than February 2022



**Months of inventory** 

2.7

Compared to 0.5 in February 2022

#### About the data used in this report

Data used in this report come from the Texas REALTOR® Data Relevance Project, a partnership among the Texas Association of REALTOR® and local REALTOR® associations throughout the state. Analysis is provided through a research agreement with the Real Estate Center at Texas A&M University.