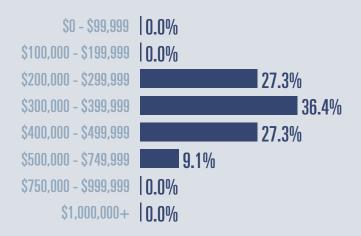

# Selma Housing Report

## February 2023



Median price \$319,900

**+11.7**<sup>%</sup>

**Compared to February 2022** 

#### **Price Distribution**





33 in February 2023



12 in February 2023



### Days on market

Days on market 38
Days to close 43
Total 81

29 days more than February 2022



**Months of inventory** 

2.7

Compared to 0.5 in February 2022

#### About the data used in this report

Data used in this report come from the Texas REALTOR® Data Relevance Project, a partnership among the Texas Association of REALTOR® and local REALTOR® associations throughout the state. Analysis is provided through a research agreement with the Real Estate Center at Texas A&M University.