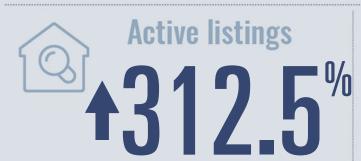

# Selma Housing Report

## February 2023



Median price \$319,900

**+11.7**<sup>%</sup>

**Compared to February 2022** 

#### **Price Distribution**





33 in February 2023



12 in February 2023



### Days on market

Days on market 38
Days to close 43
Total 81

29 days more than February 2022



**Months of inventory** 

2.7

Compared to 0.5 in February 2022

#### About the data used in this report

Data used in this report come from the Texas REALTOR® Data Relevance Project, a partnership among the Texas Association of REALTOR® and local REALTOR® associations throughout the state. Analysis is provided through a research agreement with the Real Estate Center at Texas A&M University.